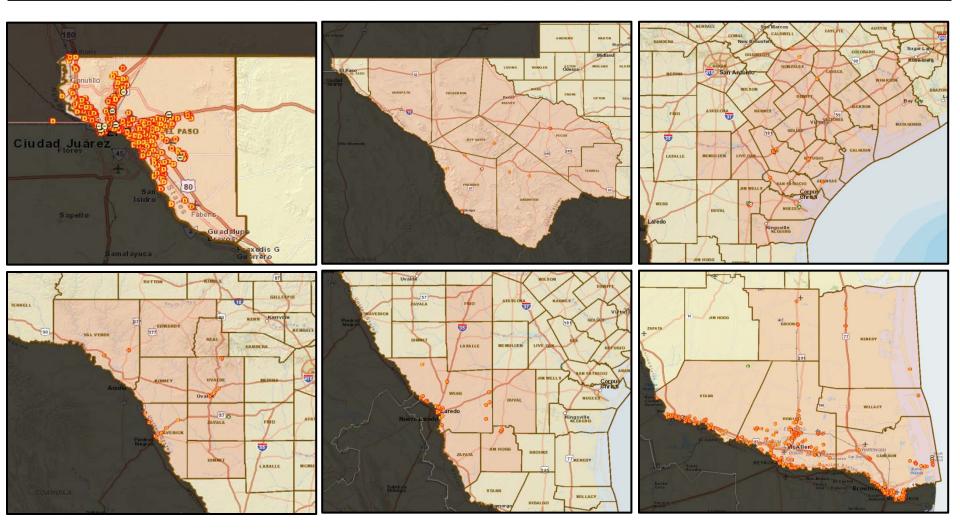

#### South Texas Ranch Crime Index Total as of March 31, 2017: 44

The Ranch Crime index comprises rancher input of criminal traffic patterns occurring outside of main highways and roadways, and across ranch properties.