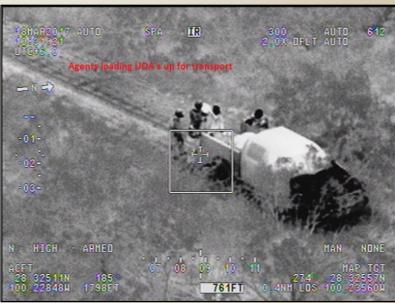

The vehicle and the weapon were seized.

On 06 MAR, USBP Laredo Agents found and seized 305.12 lbs of marijuana while tracking a group of IAs on a ranch near Laredo. No arrests were made. The marijuana was turned over to DEA.