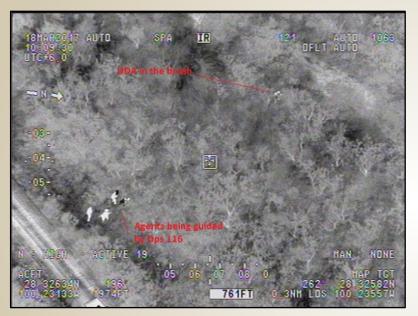

#### **DEL RIO SECTOR**

On 25 MAR, DPS AVN assisted USBP Agents in a search for 13 IAs who were traveling through a ranch on US-277 in Kinney Co. The Agents apprehended nine IAs.

On 24 MAR, a USBP Agent and a K-9 searched the area around the Del Rio Checkpoint on US-277. The K-9 alerted, and the Agent found two abandoned packages containing a total of 5.70 lbs of marijuana on ranch property. The marijuana was turned over to DEA.