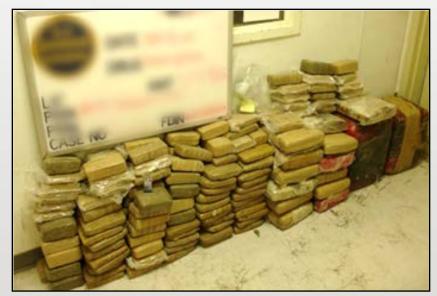

# MARFA SECTOR

USBP Agents seized 274.05 lbs of marijuana and apprehended four IAs on a ranch near Marfa. The marijuana consisted of 183 cellophane-wrapped bricks in four sugar-sack backpacks. The marijuana and subjects were referred to Alpine ICE.