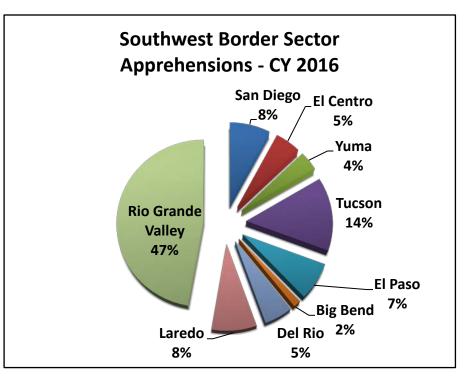

| Calendar Year To Date – 2017 | El Paso | Marfa  | Del Rio | Laredo | RGV    | Coastal<br>Bend | TOTAL   | 2014 ONDCP Adjusted Value (Approximate) |
|------------------------------|---------|--------|---------|--------|--------|-----------------|---------|-----------------------------------------|
| Marijuana (lbs)              | 27,922  | 13,585 | 3,908   | 40,497 | 92,796 | 234             | 178,983 | \$1.1 Billion                           |
| Cocaine (lbs)                | 226     | 11     | 14      | 1,964  | 1,093  | 96              | 3,404   | \$209 Million                           |
| Methamphetamine (lbs)        | 245     | 170    | 105     | 472    | 1,490  | < 1             | 2,482   | \$216 Million                           |
| Heroin (lbs)                 | 53      | < 1    | 15      | 175    | 103    | < 1             | 348     | \$45 Million                            |

| Illegal<br>Aliens<br>(IAs)       | El Paso | Marfa | Del Rio | Laredo | RGV    | Coastal<br>Bend | TOTAL  |
|----------------------------------|---------|-------|---------|--------|--------|-----------------|--------|
| CYTD 2017                        | 5,664   | 865   | 3,130   | 5,341  | 28,332 | 0               | 43,332 |
| Other Than<br>Mexicans<br>(OTMs) | El Paso | Marfa | Del Rio | Laredo | RGV    | Coastal<br>Bend | TOTAL  |
| CYTD 2017                        | 3,267   | 381   | 1,342   | 1,625  | 21,832 | 0               | 28,447 |