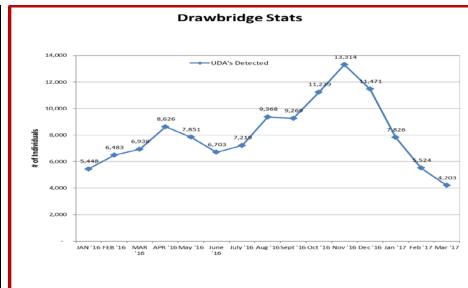

<sup>\*</sup> Totals include all incidents reported by the JOICs, not merely those that are ranch-related

| OPERATION DRAWBRIDGE TOTALS: JAN 2012 - MAR 2017 |                         |  |  |  |  |
|--------------------------------------------------|-------------------------|--|--|--|--|
| Detections                                       | 292,887                 |  |  |  |  |
| Marijuana Seized                                 | 389,870 lbs (~195 tons) |  |  |  |  |
| Cocaine Seized                                   | 227 lbs                 |  |  |  |  |
| Methamphetamine Seized                           | 15 lbs                  |  |  |  |  |
| Heroin Seized                                    | 2 lbs                   |  |  |  |  |
| Firearms Seized                                  | 25                      |  |  |  |  |

| OPERATION DRAWBRIDGE TOTALS: CYTD 2017 |                       |  |  |  |  |
|----------------------------------------|-----------------------|--|--|--|--|
| Detections 17,5                        |                       |  |  |  |  |
| Narcotics Seized                       | 24,174 lbs (~12 tons) |  |  |  |  |