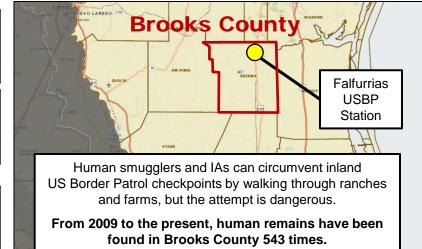

A Brooks Co SO Deputy responded to a ranch in western Brooks County regarding skeletal remains that had been found in an open field. A Brooks Co SO Deputy
assisted by Texas State Guard
and USBP found human
remains on a ranch in
northwestern Brooks County.