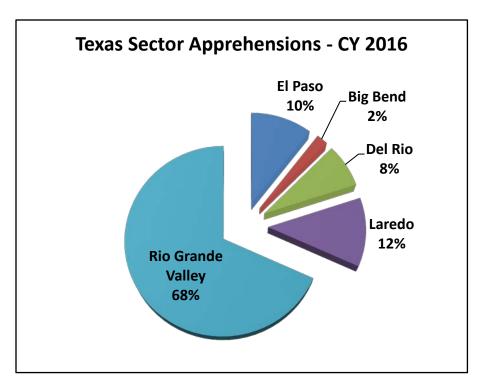

| Calendar Year To Date – 2017 | El Paso | Marfa  | Del Rio | Laredo | RGV    | Coastal<br>Bend | TOTAL   | 2014 ONDCP Adjusted Value (Approximate) |
|------------------------------|---------|--------|---------|--------|--------|-----------------|---------|-----------------------------------------|
| Marijuana (lbs)              | 27,922  | 13,585 | 3,908   | 40,497 | 92,796 | 234             | 178,983 | \$1.1 Billion                           |
| Cocaine (lbs)                | 226     | 11     | 14      | 1,964  | 1,093  | 96              | 3,404   | \$209 Million                           |
| Methamphetamine (lbs)        | 245     | 170    | 105     | 472    | 1,490  | < 1             | 2,482   | \$216 Million                           |
| Heroin (lbs)                 | 53      | < 1    | 15      | 175    | 103    | < 1             | 348     | \$45 Million                            |

| Illegal<br>Aliens<br>(IAs)       | El Paso | Marfa | Del Rio | Laredo | RGV    | Coastal<br>Bend | TOTAL  |
|----------------------------------|---------|-------|---------|--------|--------|-----------------|--------|
| CYTD 2017                        | 5,664   | 865   | 3,130   | 5,341  | 28,332 | 0               | 43,332 |
| Other Than<br>Mexicans<br>(OTMs) | El Paso | Marfa | Del Rio | Laredo | RGV    | Coastal<br>Bend | TOTAL  |
| CYTD 2017                        | 3,267   | 381   | 1,342   | 1,625  | 21,832 | 0               | 28,447 |