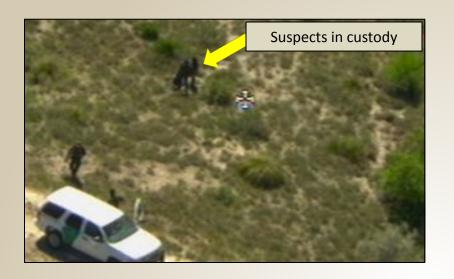

A Hidalgo Co Constable Pct 4 Deputy and USBP Agents engaged in the pursuit of a 2007 Nissan Armada near San Manuel. The vehicle crashed into a ranch gate. The occupants bailed out, and a search led to the apprehension of five IAs by USBP.