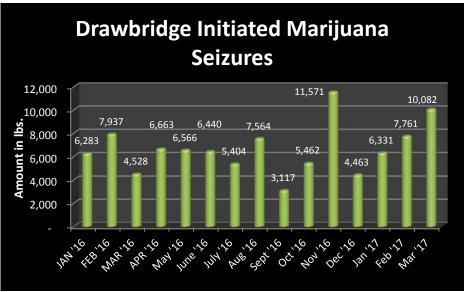

<sup>\*</sup> Totals include all incidents reported by the JOICs, not merely those that are ranch-related

| OPERATION DRAWBRIDGE TOTALS: JAN 2012 - MAR 2017 |                         |  |  |  |  |
|--------------------------------------------------|-------------------------|--|--|--|--|
| Detections                                       | 292,887                 |  |  |  |  |
| Marijuana Seized                                 | 389,870 lbs (~195 tons) |  |  |  |  |
| Cocaine Seized                                   | 227 lbs                 |  |  |  |  |
| Methamphetamine Seized                           | 15 lbs                  |  |  |  |  |
| Heroin Seized                                    | 2 lbs                   |  |  |  |  |
| Firearms Seized                                  | 25                      |  |  |  |  |

| OPERATION DRAWBRIDGE TOTALS: CYTD 2017 |                       |  |  |  |  |
|----------------------------------------|-----------------------|--|--|--|--|
| Detections 17,5                        |                       |  |  |  |  |
| Narcotics Seized                       | 24,174 lbs (~12 tons) |  |  |  |  |